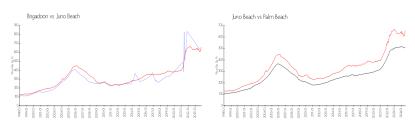

### **Market Information**

Brigadoon: \$626/sq. ft. Juno Beach: \$658/sq. ft.

Juno Beach: \$658/sq. ft. Palm Beach: \$472/sq. ft.