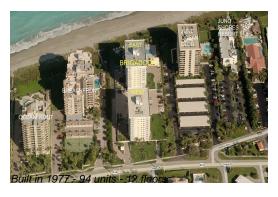

## **Building Information**

Number of units: 94
Number of active listings for rent: 1
Number of active listings for sale: 12
Building inventory for sale: 12%
Number of sales over the last 12 months: 11
Number of sales over the last 6 months: 5
Number of sales over the last 3 months: 1

### **Building Association Information**

Brigadoon Condominium 500 Ocean Drive Juno Beach, FL33408 (561) 626-9893 BrigadoonOffice@yahoo.com

http://www.brigadooncondo.com/home.asp