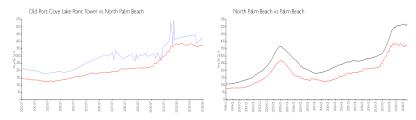

## Unit 555 - Old Port Cove Lake Point Tower

555 - 100 Lakeshore Dr, North Palm Beach, FL, Palm Beach 33408

#### **Unit Information**

 MLS Number:
 RX-11004432

 Status:
 Active

 Size:
 3,314 Sq ft.

 Bedrooms:
 2

Full Bathrooms: 2
Half Bathrooms: 1

Parking Spaces: Garage - Attached,Under Building,2+ Spaces,Assigned,Garage - Building

 View:
 Intracoastal, Lake

 List Price:
 \$1,425,000

 List PPSF:
 \$430

 Valuated Price:
 \$1,150,000

Valuated PPSF: \$411

The above valuated price is a baseline figure that does not take into account any specific renovation, upgrade, split, merge, or deterioration of the unit.