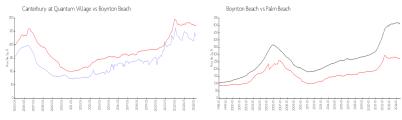

# Unit 615 NW 24th Ave - Canterbury at Quantum Village

615 NW 24th Ave - 392-619 NW 25th Ave, Boynton Beach, FL, Palm Beach 33426

#### **Unit Information**

 MLS Number:
 RX-11004460

 Status:
 Active

 Size:
 2,650 Sq ft.

Bedrooms: 3
Full Bathrooms: 3
Half Bathrooms: 0

Parking Spaces: 2+ Spaces, Garage - Attached

 View:
 Other

 Rental Price:
 \$2,800

 List PPSF:
 \$1

 Valuated Price:
 \$406,000

 Valuated PPSF:
 \$238

The above valuated price is a baseline figure that does not take into account any specific renovation, upgrade, split, merge, or deterioration of the unit.