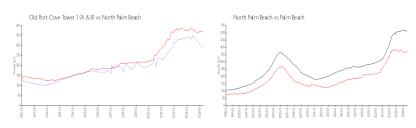

# Unit G-7 - Old Port Cove Tower 1 (A & B)

G-7 - 1200 Marine Wy, North Palm Beach, FL, Palm Beach 33408

#### **Unit Information**

 MLS Number:
 RX-11004472

 Status:
 Active

 Size:
 1,746 Sq ft.

Bedrooms: 2 Full Bathrooms: 2 Half Bathrooms: 0

Parking Spaces: Assigned, Covered, Under Building, Vehicle

Restrictions

View: Intracoastal,Marina

 Rental Price:
 \$3,200

 List PPSF:
 \$2

 Valuated Price:
 \$481,000

 Valuated PPSF:
 \$357

The above valuated price is a baseline figure that does not take into account any specific renovation, upgrade, split, merge, or deterioration of the unit.