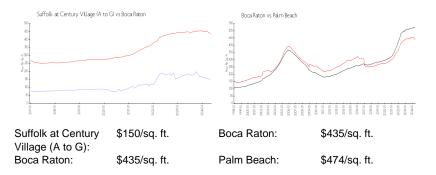

#### **Market Information**

| Suffolk at Century Village (A to G) | 9% |
|-------------------------------------|----|
| Boca Raton                          | 3% |
| Palm Beach                          | 3% |

# Avg. Time to Close Over Last 12 Months

| Suffolk at Century Village (A to G) | 76 days |
|-------------------------------------|---------|
| Boca Raton                          | 59 days |
| Palm Beach                          | 58 days |