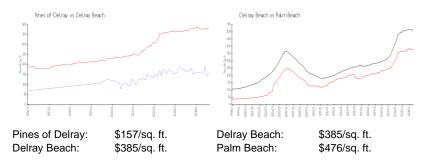

#### **Inventory for Sale**

| Pines of Delray | 5% |
|-----------------|----|
| Delray Beach    | 2% |
| Palm Beach      | 3% |

# Avg. Time to Close Over Last 12 Months

| Pines of Delray | 41 days |
|-----------------|---------|
| Delray Beach    | 55 days |
| Palm Beach      | 59 days |