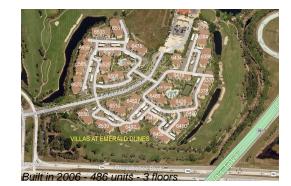

# Unit 6386-107 - Villas at Emerald Dunes

6386-107 - 6394-6573 Emerald Dunes Dr, West Palm Beach, FL, Palm Beach 33411

#### **Building Information**

| Number of units:                         | 486 |
|------------------------------------------|-----|
| Number of active listings for rent:      | 20  |
| Number of active listings for sale:      | 18  |
| Building inventory for sale:             | 3%  |
| Number of sales over the last 12 months: | 14  |
| Number of sales over the last 6 months:  | 7   |
| Number of sales over the last 3 months:  | 4   |