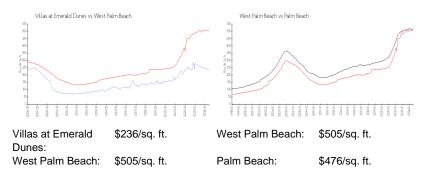

# **Unit Information**

| MLS Number:<br>Status:<br>Size:<br>Bedrooms:<br>Full Bathrooms:<br>Half Bathrooms:<br>Parking Spaces:<br>View: | RX-11004591<br>Active<br>810 Sq ft.<br>1<br>1<br>0 |
|----------------------------------------------------------------------------------------------------------------|----------------------------------------------------|
| Rental Price:                                                                                                  | \$1,850                                            |
| List PPSF:                                                                                                     | \$2                                                |
| Valuated Price:                                                                                                | \$176,000                                          |
| Valuated PPSF:                                                                                                 | \$236                                              |

The above valuated price is a baseline figure that does not take into account any specific renovation, upgrade, split, merge, or deterioration of the unit.