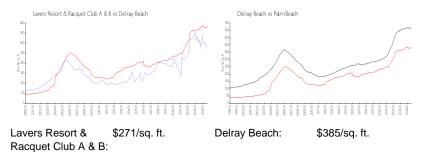

## **Market Information**

Palm Beach:

\$476/sq. ft.

## **Inventory for Sale**

Delray Beach:

| Lavers Resort & Racquet Club A & B | 4% |
|------------------------------------|----|
| Delray Beach                       | 2% |
| Palm Beach                         | 3% |

# Avg. Time to Close Over Last 12 Months

\$385/sq. ft.

| Lavers Resort & Racquet Club A & B | 66 days |
|------------------------------------|---------|
| Delray Beach                       | 55 days |
| Palm Beach                         | 59 days |