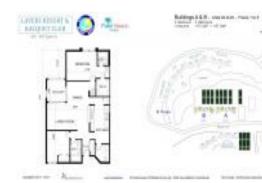

# Unit B-104 - Lavers Resort & Racquet Club A & B

B-104 - 825 Egret Cir, Delray Beach, FL, Palm Beach 33444

#### **Unit Information**

| MLS Number:<br>Status:<br>Size:<br>Bedrooms:<br>Full Bathrooms:<br>Half Bathrooms:<br>Parking Spaces:<br>View:<br>Rental Price:<br>List PPSF:<br>Valuated Price:<br>Valuated PPSF: | RX-11004625<br>Active<br>1,254 Sq ft.<br>2<br>2<br>0<br>Assigned<br>Lake<br>\$5,000<br>\$4<br>\$312,000 |
|------------------------------------------------------------------------------------------------------------------------------------------------------------------------------------|---------------------------------------------------------------------------------------------------------|
| Valuated PPSF:                                                                                                                                                                     | \$266                                                                                                   |