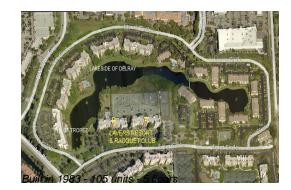

#### **Building Information**

| Number of units:                         | 105 |
|------------------------------------------|-----|
| Number of active listings for rent:      | 1   |
| Number of active listings for sale:      | 4   |
| Building inventory for sale:             | 3%  |
| Number of sales over the last 12 months: | 8   |
| Number of sales over the last 6 months:  | 3   |
| Number of sales over the last 3 months:  | 0   |
|                                          |     |