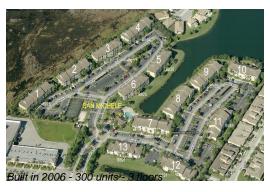

#### **Building Information**

Number of units: 300
Number of active listings for rent: 3
Number of active listings for sale: 1
Building inventory for sale: 0%
Number of sales over the last 12 months: 0
Number of sales over the last 6 months: 0
Number of sales over the last 3 months: 0

San Michele Andros Isle 8901 Okeechobee Boulevard West Palm Beach, FL33411-1826 (561) 753-4727