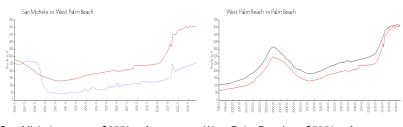

#### **Market Information**

San Michele: \$255/sq. ft. West Palm Beach: \$505/sq. ft. West Palm Beach: \$474/sq. ft.