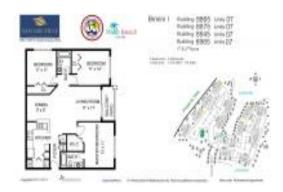

# Unit 8875 - 107 - San Michele

8875 - 107 - 8831-8975 Okeechobee Blvd, West Palm Beach, FL, Palm Beach 33411

#### **Unit Information**

 MLS Number:
 RX-11004626

 Status:
 Active

 Size:
 1,215 Sq ft.

Bedrooms: 3
Full Bathrooms: 2
Half Bathrooms: 0

Parking Spaces: Covered, Open

View:

List Price: \$318,000 List PPSF: \$262 Valuated Price: \$302,000 Valuated PPSF: \$249