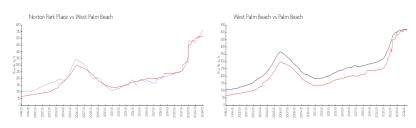

## **Market Information**

Norton Park Place: \$562/sq. ft. West Palm Beach: \$516/sq. ft. West Palm Beach: \$474/sq. ft.