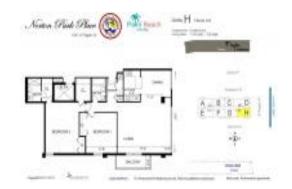

# **Unit 4-H - Norton Park Place**

4-H - 1501 S Flagler Dr, West Palm Beach, FL, Palm Beach 33401

#### **Unit Information**

 MLS Number:
 RX-11004658

 Status:
 Active

 Size:
 1,310 Sq ft.

 Bedrooms:
 2

Full Bathrooms: 2
Half Bathrooms: 0
Parking Spaces: Open
View:

 List Price:
 \$800,000

 List PPSF:
 \$611