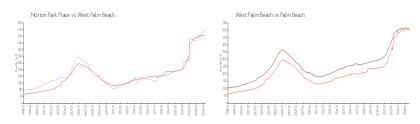

# **Market Information**

Norton Park Place: \$549/sq. ft. West Palm Beach: \$505/sq. ft. West Palm Beach: \$476/sq. ft.