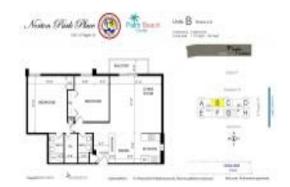

# **Unit 8-B - Norton Park Place**

8-B - 1501 S Flagler Dr, West Palm Beach, FL, Palm Beach 33401

#### **Unit Information**

Valuated Price:

Valuated PPSF:

MLS Number: RX-11004688 Status: Active Size: 1,115 Sq ft. Bedrooms: 2 Full Bathrooms: 2 0 Half Bathrooms: Parking Spaces: Open Intracoastal View: List Price: \$750,000 List PPSF: \$673