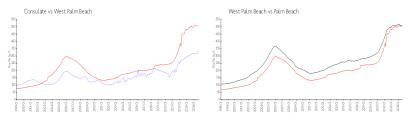

#### **Market Information**

Consulate: \$339/sq. ft. West Palm Beach: \$509/sq. ft. West Palm Beach: \$509/sq. ft. Palm Beach: \$471/sq. ft.