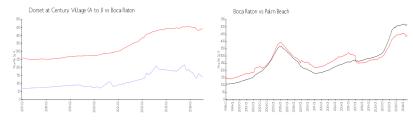

#### **Market Information**

**Dorset at Century** Village (A to I):

\$142/sq. ft.

\$443/sq. ft.

Boca Raton: \$443/sq. ft.

Boca Raton:

Palm Beach: \$474/sq. ft.