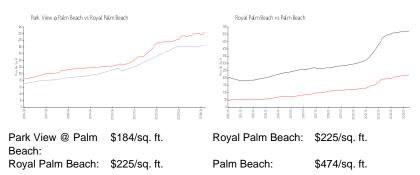

ted price is a baseline figure that does not take into account any specific renovation, upgrade, split, merge, or deterioration of the unit.

#### **Building Information**

| Number of units:                         | 45 |
|------------------------------------------|----|
| Number of active listings for rent:      | 0  |
| Number of active listings for sale:      | 0  |
| Building inventory for sale:             | 0% |
| Number of sales over the last 12 months: | 4  |
| Number of sales over the last 6 months:  | 2  |
| Number of sales over the last 3 months:  | 0  |
|                                          |    |

#### **Building Association Information**

Park View At Palm Beach Condo Address: 120 Sparrow Dr, Royal Palm Beach, FL 33411 Phone: +1 561-792-9877

## **Market Information**



#### **Inventory for Sale**

| Park View @ Palm Beach | 0% |
|------------------------|----|
| Royal Palm Beach       | 1% |
| Palm Beach             | 3% |

### Avg. Time to Close Over Last 12 Months

| Park View @ Palm Beach | 47 days |
|------------------------|---------|
| Royal Palm Beach       | 33 days |
| Palm Beach             | 58 days |