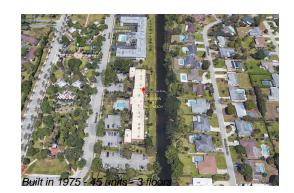

#### **Building Information**

| Number of units:                         | 45 |
|------------------------------------------|----|
| Number of active listings for rent:      | 0  |
| Number of active listings for sale:      | 0  |
| Building inventory for sale:             | 0% |
| Number of sales over the last 12 months: | 4  |
| Number of sales over the last 6 months:  | 2  |
| Number of sales over the last 3 months:  | 0  |
|                                          |    |

#### **Building Association Information**

Park View At Palm Beach Condo Address: 120 Sparrow Dr, Royal Palm Beach, FL 33411 Phone: +1 561-792-9877