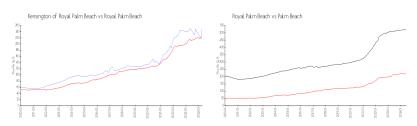

# Unit 330-103 - Kensington of Royal Palm Beach

330-103 - 210-360 Crestwood Cir, Royal Palm Beach, FL, Palm Beach 33411

#### **Unit Information**

 MLS Number:
 RX-11004786

 Status:
 Active

 Size:
 1,216 Sq ft.

 Bedrooms:
 3

Full Bathrooms: 2
Half Bathrooms: 0

Parking Spaces:

View: