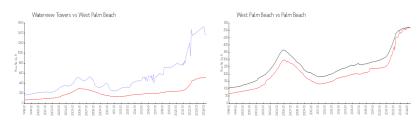

## **Market Information**

Waterview Towers: \$1359/sq. ft. West Palm Beach: \$516/sq. ft. West Palm Beach: \$474/sq. ft.