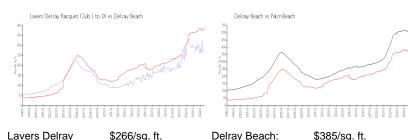

#### **Market Information**

\$385/sq. ft.

\$476/sq. ft.

Lavers Delray \$266/sq. ft.

Racquet Club I to IX:

Delray Beach: \$385/sq. ft. Palm Beach: