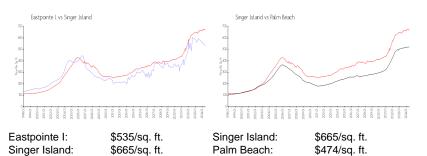

fic renovation, upgrade, split, merge, or deterioration of the unit.

#### **Building Information**

| 147 |
|-----|
| 5   |
| 11  |
| 7%  |
| 10  |
| 8   |
| 6   |
|     |

#### **Building Association Information**

Eastpoint Condominium Association, Inc 5380 N Ocean Drive Riviera Beach, FL 33404-2515 (561) 842-6771

#### **Recent Sales**

| Unit # | Size        | Closing Date | Sale Price | PPSF  |
|--------|-------------|--------------|------------|-------|
| 14-A   | 2,030 sq ft | Jul 2024     | \$735,000  | \$362 |
| 7-B    | 1,700 sq ft | Jul 2024     | \$675,000  | \$397 |
| 4-E    | 1,879 sq ft | Jun 2024     | \$645,000  | \$343 |
| 15b    | 1,700 sq ft | May 2024     | \$550,000  | \$324 |
| 15d    | 2,540 sq ft | Aug 2023     | \$950,000  | \$374 |

#### **Market Information**



### **Inventory for Sale**

| Eastpointe I  | 7% |
|---------------|----|
| Singer Island | 4% |
| Palm Beach    | 3% |

## Avg. Time to Close Over Last 12 Months

| Eastpointe I  | 99 days |
|---------------|---------|
| Singer Island | 83 days |
| Palm Beach    | 58 days |