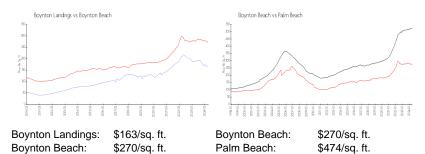

Active 887 Sq ft. 1 0 Open Garden,Other \$1,850 \$2 \$145,000

\$163

RX-11004856

The above valuated price is a baseline figure that does not take into account any specific renovation, upgrade, split, merge, or deterioration of the unit.

#### **Inventory for Sale**

| Boynton Landings | 4% |
|------------------|----|
| Boynton Beach    | 2% |
| Palm Beach       | 3% |