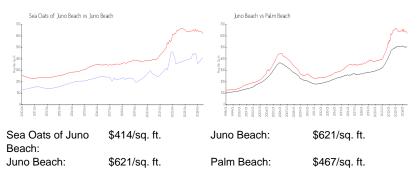

## **Market Information**

### **Inventory for Sale**

| Sea Oats of Juno Beach | 1% |
|------------------------|----|
| Juno Beach             | 3% |
| Palm Beach             | 3% |

## Avg. Time to Close Over Last 12 Months

| Sea Oats of Juno Beach | 57 days |
|------------------------|---------|
| Juno Beach             | 89 days |
| Palm Beach             | 60 days |