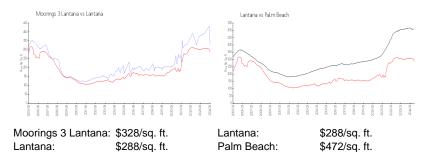

#### **Inventory for Sale**

| Moorings 3 Lantana | 6% |
|--------------------|----|
| Lantana            | 5% |
| Palm Beach         | 3% |

## Avg. Time to Close Over Last 12 Months

Moorings 3 Lantana Lantana Palm Beach 63 days 62 days 58 days