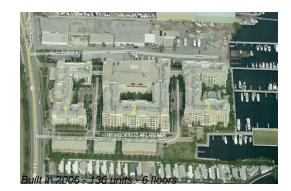

### **Building Information**

| Number of units:                         | 136 |
|------------------------------------------|-----|
| Number of active listings for rent:      |     |
| Number of active listings for sale:      | 8   |
| Building inventory for sale:             | 5%  |
| Number of sales over the last 12 months: | 9   |
| Number of sales over the last 6 months:  | 6   |
| Number of sales over the last 3 months:  | 3   |