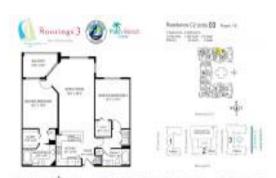

# Unit 303 - Moorings 3 Lantana

303 - 806 E Windward Wy, Lantana, FL, Palm Beach 33462

### **Unit Information**

| MLS Number:     | RX-11004892                 |
|-----------------|-----------------------------|
| Status:         | Active                      |
| Size:           | 1,265 Sq ft.                |
| Bedrooms:       | 2                           |
| Full Bathrooms: | 2                           |
| Half Bathrooms: | 0                           |
| Parking Spaces: | Garage - Building, Assigned |
| View:           | Intracoastal                |
| List Price:     | \$365,000                   |
| List PPSF:      | \$289                       |
| Valuated Price: | \$364,000                   |
| Valuated PPSF:  | \$288                       |