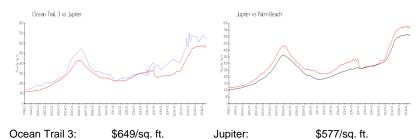

170 Sq ft.

Bedrooms: 2 Full Bathrooms: 2 Half Bathrooms: 0

Parking Spaces: 2+ Spaces, Under Building, Open, Garage -

Building, Garage - Attached

View:Ocean,PoolRental Price:\$4,200List PPSF:\$4Valuated Price:\$786,000Valuated PPSF:\$672

The above valuated price is a baseline figure that does not take into account any specific renovation, upgrade, split, merge, or deterioration of the unit.

### **Building Information**

Number of units: 138
Number of active listings for rent: 2
Number of active listings for sale: 4
Building inventory for sale: 2%
Number of sales over the last 12 months: 7
Number of sales over the last 6 months: 3
Number of sales over the last 3 months: 0



Ocean Trail Condominium Assoc III 300 Ocean Trail Way Jupiter, FL 33477 (561) 747-6002

### Market Information



Jupiter: \$577/sq. ft. Palm Beach: \$474/sq. ft.

#### **Inventory for Sale**

 Ocean Trail 3
 3%

 Jupiter
 3%

 Palm Beach
 3%

# Avg. Time to Close Over Last 12 Months

Ocean Trail 3 177 days
Jupiter 67 days
Palm Beach 59 days