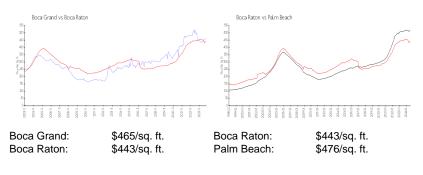

#### **Market Information**

#### **Inventory for Sale**

| Boca Grand | 5% |
|------------|----|
| Boca Raton | 3% |
| Palm Beach | 3% |

#### Avg. Time to Close Over Last 12 Months

| Boca Grand | 56 days |
|------------|---------|
| Boca Raton | 59 days |
| Palm Beach | 59 days |