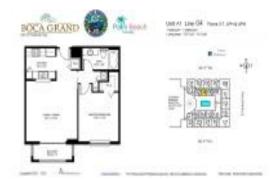

# Unit 704 - Boca Grand

704 - 233 S Federal Hwy, Boca Raton, FL, Palm Beach 33432

## **Unit Information**

| MLS Number:     | RX-11004912                           |
|-----------------|---------------------------------------|
| Status:         | Closed                                |
| Size:           | 660 Sq ft.                            |
| Bedrooms:       | 1                                     |
| Full Bathrooms: | 1                                     |
| Half Bathrooms: | 0                                     |
| Parking Spaces: | Assigned, Valet Parking               |
|                 | Avlbl,Guest,Covered,Garage - Building |
| View:           | City,Pool                             |
| Rental Price:   | \$2,300                               |
| List PPSF:      | \$3                                   |
| Valuated Price: | \$347,000                             |
| Valuated PPSF:  | \$492                                 |