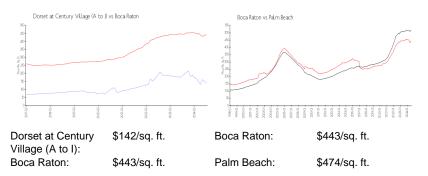

tion**

The above valuated price is a baseline figure that does not take into account any specific renovation, upgrade, split, merge, or deterioration of the unit.

#### **Building Information**

# **Building Association Information**

Century Village at Boca Raton Address: 19296 Lyons Rd, Boca Raton, FL 33434 Phone: +1 561-451-1211

#### **Recent Sales**

| Unit # | Size      | Closing Date | Sale Price | PPSF  |
|--------|-----------|--------------|------------|-------|
|        | 945 sq ft | Aug 2024     | \$120,000  | \$127 |
|        | 810 sq ft | Jun 2024     | \$135,000  | \$167 |
| 65     | 720 sq ft | Jun 2024     | \$98,000   | \$136 |
| 70     | 840 sq ft | May 2024     | \$108,000  | \$129 |
| 312    | 835 sq ft | May 2024     | \$115,000  | \$138 |

## **Market Information**



4% 3%

# **Inventory for Sale**

| Dorset at Century Village (A to I) |  |
|------------------------------------|--|
| Boca Raton                         |  |



# Avg. Time to Close Over Last 12 Months

| Dorset at Century Village (A to I) | 75 days |
|------------------------------------|---------|
| Boca Raton                         | 59 days |
| Palm Beach                         | 59 days |