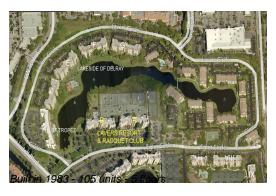

## **Building Information**

Number of units: 105 Number of active listings for rent: 1 Number of active listings for sale: 3% Building inventory for sale: Number of sales over the last 12 months: 10 Number of sales over the last 6 months: Number of sales over the last 3 months: