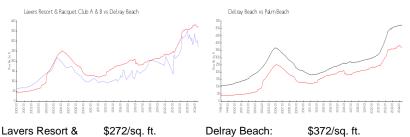

#### **Market Information**

Lavers Resort & \$272/sq. ft.

Racquet Club A & B:

Delray Beach: \$372/sq. ft. Palm Beach: \$474/sq. ft.