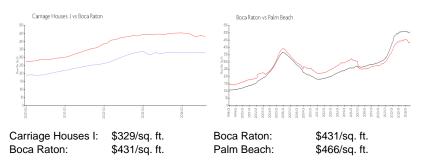

#### **Inventory for Sale**

| Carriage Houses I | 6% |
|-------------------|----|
| Boca Raton        | 4% |
| Palm Beach        | 4% |