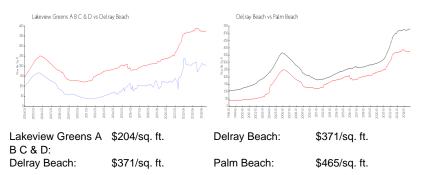

### Inventory for Sale

| Lakeview Greens A B C & D | 4% |
|---------------------------|----|
| Delray Beach              | 3% |
| Palm Beach                | 4% |