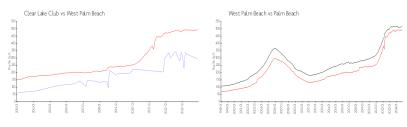

#### **Market Information**

Clear Lake Club: \$293/sq. ft. West Palm Beach: \$496/sq. ft. West Palm Beach: \$496/sq. ft. Palm Beach: \$467/sq. ft.