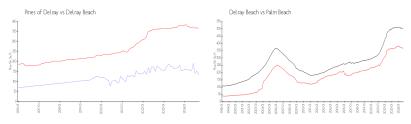

#### **Market Information**

Pines of Delray: \$133/sq. ft. Delray Beach: \$365/sq. ft.

Delray Beach: \$365/sq. ft. Palm Beach: \$466/sq. ft.