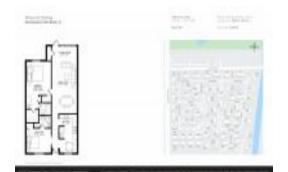

#### **Unit Information**

 MLS Number:
 RX-11005108

 Status:
 Active

 Size:
 1,167 Sq ft.

Bedrooms: 2
Full Bathrooms: 2
Half Bathrooms: 0

Parking Spaces: 2+ Spaces, Assigned, Guest

 View:
 Canal,Garden

 List Price:
 \$189,900

 List PPSF:
 \$163

 Valuated Price:
 \$157,000

 Valuated PPSF:
 \$135

The above valuated price is a baseline figure that does not take into account any specific renovation, upgrade, split, merge, or deterioration of the unit.