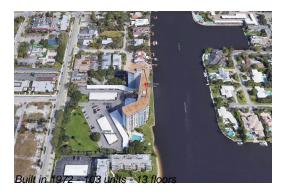

## **Building Information**

Number of units: 103
Number of active listings for rent: 0
Number of active listings for sale: 7
Building inventory for sale: 6%
Number of sales over the last 12 months: 4
Number of sales over the last 6 months: 2
Number of sales over the last 3 months: 0