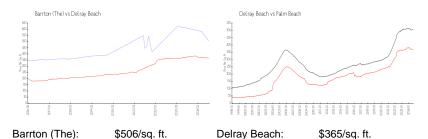

## **Market Information**

Palm Beach:

\$466/sq. ft.

## Avg. Time to Close Over Last 12 Months

\$365/sq. ft.

Barrton (The) n/a
Delray Beach 56 days
Palm Beach 60 days