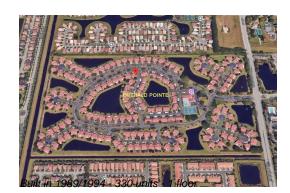

# Unit 14419 Via Royale # 1 - Emerald Pointe

14419 Via Royale # 1 - 14311-14526 Via Royale, Delray Beach, FL, Palm Beach 33446

## **Building Information**

| Number of units:                         | 330 |
|------------------------------------------|-----|
| Number of active listings for rent:      | 0   |
| Number of active listings for sale:      | 11  |
| Building inventory for sale:             | 3%  |
| Number of sales over the last 12 months: | 11  |
| Number of sales over the last 6 months:  | 6   |
| Number of sales over the last 3 months:  | 4   |

# **Building Association Information**

Emerald Pointe Address: 7648 Emerald Pointe Blvd, Delray Beach, FL 33446 Phone: +1 561-495-5509

http://emeraldpointedelraybeach.com/