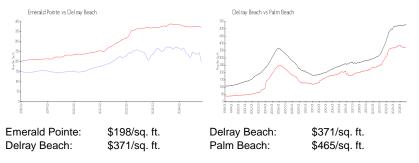

#### **Market Information**

## **Inventory for Sale**

| Emerald Pointe | 3% |
|----------------|----|
| Delray Beach   | 3% |
| Palm Beach     | 4% |

Install Parts

and the second s

# Avg. Time to Close Over Last 12 Months

| Emerald Pointe | 41 days |
|----------------|---------|
| Delray Beach   | 59 days |
| Palm Beach     | 62 days |