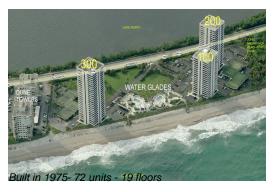

# **Building Information**

Number of units: 72
Number of active listings for rent: 2
Number of active listings for sale: 7
Building inventory for sale: 9%
Number of sales over the last 12 months: 1
Number of sales over the last 6 months: 0
Number of sales over the last 3 months: 0