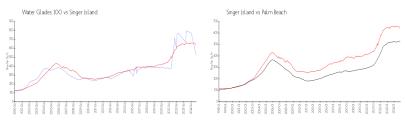

#### **Market Information**

Water Glades 100: \$523/sq. ft. Singer Island: \$639/sq. ft. Singer Island: \$464/sq. ft. Palm Beach: \$464/sq. ft.