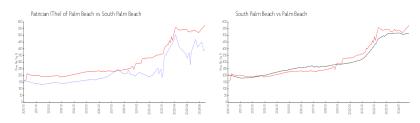

#### **Market Information**

Patrician (The) of \$392/sq. ft. South Palm Beach: \$577/sq. ft.

Palm Beach:

South Palm Beach: \$577/sq. ft. Palm Beach: \$466/sq. ft.