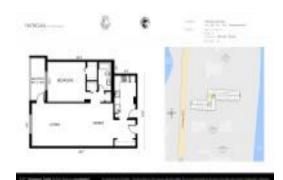

#### **Unit Information**

View:

MLS Number: RX-11005362 Status: Pending Size: 1,052 Sq ft.

Bedrooms: 1
Full Bathrooms: 1
Half Bathrooms: 0

Parking Spaces: Assigned, Covered, Garage -

Building,Guest Garden,Intracoastal

 Rental Price:
 \$2,700

 List PPSF:
 \$3

 Valuated Price:
 \$343,000

 Valuated PPSF:
 \$360

The above valuated price is a baseline figure that does not take into account any specific renovation, upgrade, split, merge, or deterioration of the unit.