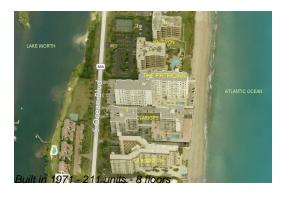

# Unit 528 - Patrician (The) of Palm Beach

528 - 3450 S Ocean Blvd, South Palm Beach, FL, Palm Beach 33480

#### **Building Information**

Number of units: 211
Number of active listings for rent: 0
Number of active listings for sale: 18
Building inventory for sale: 8%
Number of sales over the last 12 months: 8
Number of sales over the last 6 months: 5
Number of sales over the last 3 months: 3