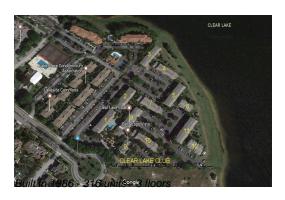

## **Building Information**

Number of units: 316
Number of active listings for rent: 0
Number of active listings for sale: 7
Building inventory for sale: 2%
Number of sales over the last 12 months: 13
Number of sales over the last 6 months: 4
Number of sales over the last 3 months: 3