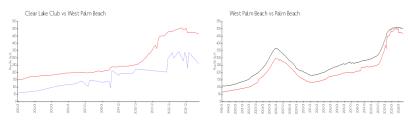

### **Market Information**

Clear Lake Club: \$261/sq. ft. West Palm Beach: \$470/sq. ft. West Palm Beach: \$466/sq. ft.