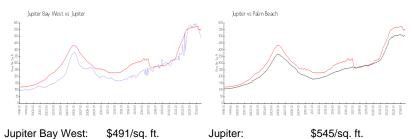

Full Bathrooms:
 2

Half Bathrooms:
Parking Spaces:

 Rental Price:
 \$6,000

 List PPSF:
 \$6

 Valuated Price:
 \$517,000

 Valuated PPSF:
 \$490

The above valuated price is a baseline figure that does not take into account any specific renovation, upgrade, split, merge, or deterioration of the unit.

0

Lake

### **Building Information**

Number of units: 192
Number of active listings for rent: 0
Number of active listings for sale: 5
Building inventory for sale: 2%
Number of sales over the last 12 months: 6
Number of sales over the last 6 months: 0
Number of sales over the last 3 months: 0

# **Building Association Information**

Jupiter Bay Condominium Association 275 Palm Ave, Jupiter, FL 33477 (561) 746-5857

http://www.jupiterbaycondoassoc.com/id63.html

# **Market Information**



Jupiter: \$545/sq. ft. Palm Beach: \$466/sq. ft.

#### **Inventory for Sale**

Jupiter Bay West3%Jupiter3%Palm Beach4%

#### Avg. Time to Close Over Last 12 Months

Jupiter Bay West65 daysJupiter71 daysPalm Beach60 days