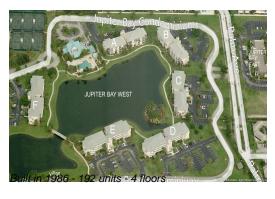

### **Building Information**

Number of units: 192
Number of active listings for rent: 0
Number of active listings for sale: 5
Building inventory for sale: 2%
Number of sales over the last 12 months: 6
Number of sales over the last 6 months: 0
Number of sales over the last 3 months: 0