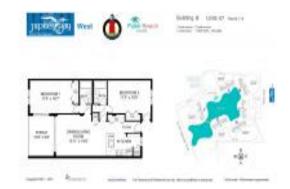

# Unit B-207 - Jupiter Bay West

B-207 - 353 S US Hwy 1, Jupiter, FL, Palm Beach 33477

#### **Unit Information**

View:

 MLS Number:
 RX-11005472

 Status:
 Active

 Size:
 1,056 Sq ft.

 Bedrooms:
 2

 Full Bathrooms:
 2

Half Bathrooms:
Parking Spaces: