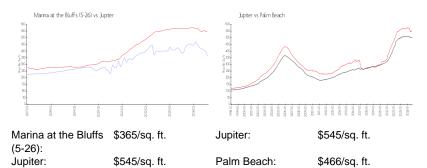

# **Market Information**

**Inventory for Sale** 

| Marina at the Bluffs (5-26) | 4% |
|-----------------------------|----|
| Jupiter                     | 3% |
| Palm Beach                  | 4% |

## Avg. Time to Close Over Last 12 Months

| Marina at the Bluffs (5-26) | 82 days |
|-----------------------------|---------|
| Jupiter                     | 71 days |
| Palm Beach                  | 60 days |