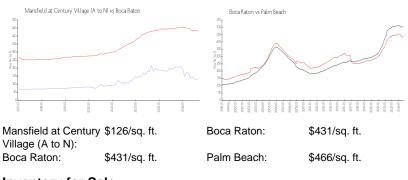

#### **Inventory for Sale**

| Mansfield at Century Village (A to N) | 7% |
|---------------------------------------|----|
| Boca Raton                            | 4% |
| Palm Beach                            | 4% |