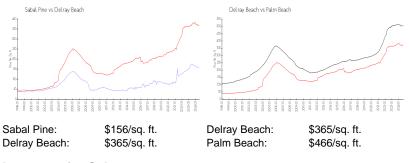

## **Market Information**

#### **Inventory for Sale**

| Sabal Pine   | 3% |
|--------------|----|
| Delray Beach | 3% |
| Palm Beach   | 4% |

Avg. Time to Close Over Last 12 Months

Sabal Pine Delray Beach Palm Beach 34 days 56 days 60 days