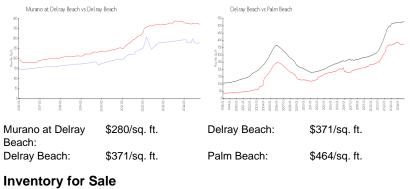

#### **Market Information**

3%

3%

Murano at Delray Beach Delray Beach

Include Spring Street