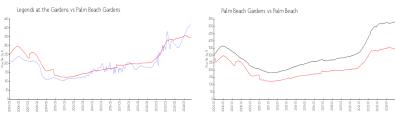

#### **Market Information**

Legends at the \$421/sq. ft. Palm Beach \$347/sq. ft. Gardens:
Palm Beach \$347/sq. ft. Palm Beach: \$465/sq. ft. Gardens: