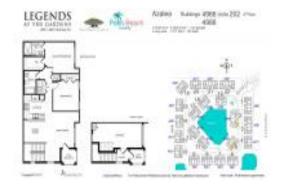

#### **Unit Information**

 MLS Number:
 RX-11005980

 Status:
 Pending

 Size:
 1,077 Sq ft.

Bedrooms: 2
Full Bathrooms: 2
Half Bathrooms: 0

Parking Spaces: 2+ Spaces, Garage -

Attached, Guest, Vehicle Restrictions

 View:
 Garden

 List Price:
 \$405,000

 List PPSF:
 \$376

 Valuated Price:
 \$491,000

 Valuated PPSF:
 \$456

The above valuated price is a baseline figure that does not take into account any specific renovation, upgrade, split, merge, or deterioration of the unit.