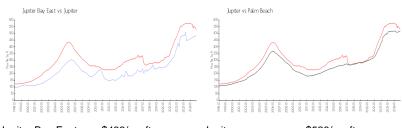

### **Market Information**

 Jupiter Bay East:
 \$483/sq. ft.
 Jupiter:
 \$528/sq. ft.

 Jupiter:
 \$528/sq. ft.
 Palm Beach:
 \$467/sq. ft.