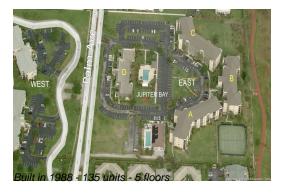

## **Building Information**

Number of units: 135
Number of active listings for rent: 0
Number of active listings for sale: 4
Building inventory for sale: 2%
Number of sales over the last 12 months: 4
Number of sales over the last 6 months: 1
Number of sales over the last 3 months: 1