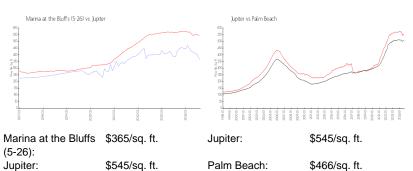

#### **Market Information**

 List Price:
 \$529,000

 List PPSF:
 \$382

 Valuated Price:
 \$506,000

 Valuated PPSF:
 \$365

The above valuated price is a baseline figure that does not take into account any specific renovation, upgrade, split, merge, or deterioration of the unit.

#### **Inventory for Sale**

Marina at the Bluffs (5-26) 4%
Jupiter 3%
Palm Beach 4%