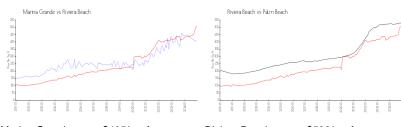

### **Market Information**

Marina Grande: \$405/sq. ft. Riviera Beach: \$506/sq. ft. Palm Beach: \$465/sq. ft.