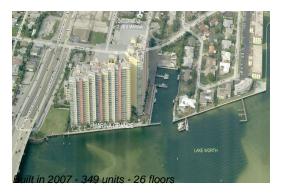

### **Building Information**

Number of units:349Number of active listings for rent:28Number of active listings for sale:18Building inventory for sale:5%Number of sales over the last 12 months:12Number of sales over the last 6 months:5Number of sales over the last 3 months:4

## **Building Association Information**

Marina Grande 2650 Lake Shore Drive # 106 Riviera Beach, FL33404 (561) 842-1699