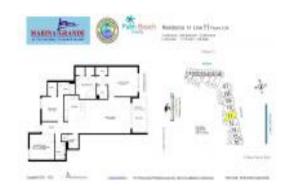

## Unit 2111 - Marina Grande

2111 - 2640 Lake Shore Dr, Riviera Beach, FL, Palm Beach 33404

#### **Unit Information**

 MLS Number:
 RX-11006186

 Status:
 Active

 Size:
 1,752 Sq ft.

 Bedrooms:
 2

 Full Bathrooms:
 3

Half Bathrooms: 0
Parking Spaces:

 View:
 Intracoastal