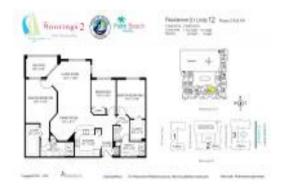

# **Unit PH 12 - Moorings 2 Lantana**

PH 12 - 804 E Windward Wy, Lantana, FL, Palm Beach 33462

#### **Unit Information**

 MLS Number:
 RX-11006196

 Status:
 Active

 Size:
 1,515 Sq ft.

 Bedrooms:
 3

Bedrooms: 3
Full Bathrooms: 2
Half Bathrooms: 0

Parking Spaces: 2+ Spaces, Assigned, Garage - Attached

View: Intracoastal,Pool

 List Price:
 \$375,000

 List PPSF:
 \$248

 Valuated Price:
 \$385,000

 Valuated PPSF:
 \$254

The above valuated price is a baseline figure that does not take into account any specific renovation, upgrade, split, merge, or deterioration of the unit.