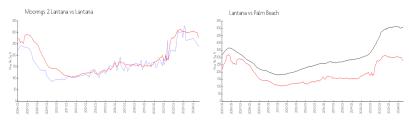

#### **Market Information**

Moorings 2 Lantana: \$238/sq. ft. Lantana: \$280/sq. ft. Lantana: \$280/sq. ft. Palm Beach: \$466/sq. ft.