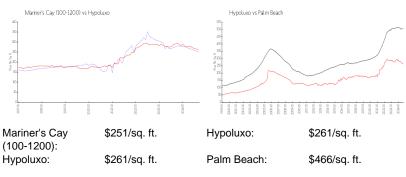

## **Market Information**

#### **Inventory for Sale**

| Mariner's Cay (100-1200) | 6% |
|--------------------------|----|
| Hypoluxo                 | 3% |
| Palm Beach               | 4% |

### Avg. Time to Close Over Last 12 Months

| Mariner's Cay (100-1200) | 69 days |
|--------------------------|---------|
| Hypoluxo                 | 67 days |
| Palm Beach               | 60 days |