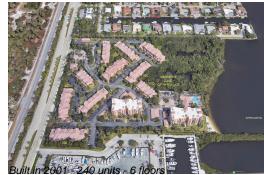

### **Building Information**

| Number of units:                         | 240 |
|------------------------------------------|-----|
| Number of active listings for rent:      | 0   |
| Number of active listings for sale:      | 15  |
| Building inventory for sale:             | 6%  |
| Number of sales over the last 12 months: | 6   |
| Number of sales over the last 6 months:  | 2   |
| Number of sales over the last 3 months:  | 1   |
|                                          |     |

### **Building Association Information**

Mariner's cay condos and townhomes Address: 1200 Scotia Dr #206, Hypoluxo, FL 33462 Phone: +1 561-588-1117