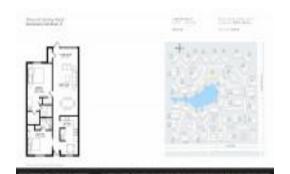

#### **Unit Information**

MLS Number: RX-11006380 Status: Pending Size: 1,167 Sq ft.

Bedrooms: 2
Full Bathrooms: 2
Half Bathrooms: 0

Parking Spaces: 2+ Spaces, Assigned, Guest

 View:
 Lake

 Rental Price:
 \$2,300

 List PPSF:
 \$2

 Valuated Price:
 \$196,000

 Valuated PPSF:
 \$168

The above valuated price is a baseline figure that does not take into account any specific renovation, upgrade, split, merge, or deterioration of the unit.