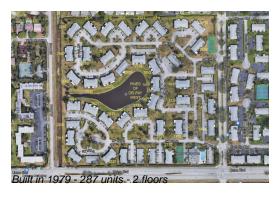

## **Building Information**

Number of units: 287
Number of active listings for rent: 0
Number of active listings for sale: 7
Building inventory for sale: 2%
Number of sales over the last 12 months: 13
Number of sales over the last 6 months: 3
Number of sales over the last 3 months: 3

## **Building Association Information**

Pines of Delray West Address: 2700 SW 15th St, Delray Beach, FL 33445 Phone: +1 561-276-6605

http://pinesofdelraywest.net/