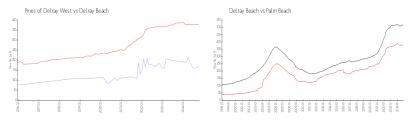

#### **Market Information**

Pines of Delray \$167/sq. ft. Delray Beach: \$378/sq. ft.

West:

Delray Beach: \$378/sq. ft. Palm Beach: \$467/sq. ft.