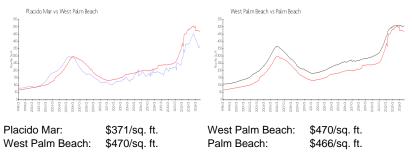

| Number of active listings for rent:      | 0   |
| Number of active listings for sale:      | 11  |
| Building inventory for sale:             | 7%  |
| Number of sales over the last 12 months: | 2   |
| Number of sales over the last 6 months:  | 2   |
| Number of sales over the last 3 months:  | 1   |
|                                          |     |

## **Building Association Information**

Placido Mar Association, Inc 5200 N Flagler Drive # 1505 West Palm Beach, FL33407-2755 (561) 842-3233

#### **Recent Sales**

| Unit # | Size        | Closing Date | Sale Price | PPSF  |
|--------|-------------|--------------|------------|-------|
| 1406   | 1,250 sq ft | Nov 2024     | \$404,000  | \$323 |
| 705    | 1,250 sq ft | Jun 2024     | \$415,000  | \$332 |

#### **Market Information**



#### **Inventory for Sale**

| Placido Mar     | 8% |
|-----------------|----|
| West Palm Beach | 4% |
| Palm Beach      | 4% |

### Avg. Time to Close Over Last 12 Months

| Placido Mar     | 89 days |
|-----------------|---------|
| West Palm Beach | 56 days |
| Palm Beach      | 60 days |