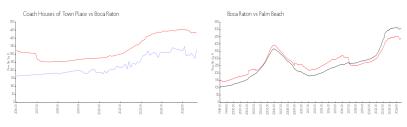

#### **Market Information**

Palm Beach:

\$466/sq. ft.

Coach Houses of \$330/sq. ft. Boca Raton: \$431/sq. ft. Town Place: