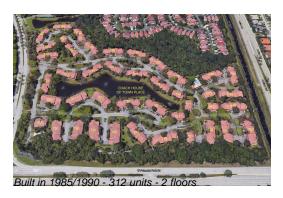

# Unit 5630 Coach House Cir # C - Coach Houses of Town Place

5630 Coach House Cir # C - 520 Coach House Cir, Boca Raton, FL, Palm Beach 33486

Number of units: 312
Number of active listings for rent: 0
Number of active listings for sale: 9
Building inventory for sale: 2%
Number of sales over the last 12 months: 18
Number of sales over the last 6 months: 7
Number of sales over the last 3 months: 3