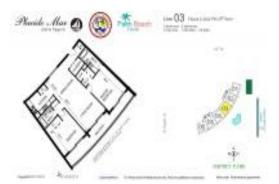

# Unit 403 - Placido Mar

403 - 5200 N Flagler Dr, West Palm Beach, FL, Palm Beach 33407

## **Unit Information**

| MLS Number:     | RX-11006532                               |
|-----------------|-------------------------------------------|
| Status:         | Active                                    |
| Size:           | 1,250 Sq ft.                              |
| Bedrooms:       | 2                                         |
| Full Bathrooms: | 2                                         |
| Half Bathrooms: | 0                                         |
| Parking Spaces: | Assigned, Guest, Covered                  |
| View:           | Ocean, Garden, Tennis, Pool, Intracoastal |
| List Price:     | \$679,000                                 |
| List PPSF:      | \$543                                     |
| Valuated Price: | \$359,000                                 |
| Valuated PPSF:  | \$287                                     |