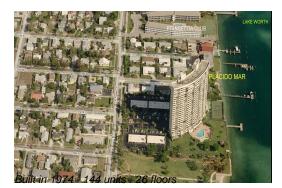

## **Building Information**

| Number of units:                         | 144 |
|------------------------------------------|-----|
| Number of active listings for rent:      | 0   |
| Number of active listings for sale:      | 9   |
| Building inventory for sale:             | 6%  |
| Number of sales over the last 12 months: | 3   |
| Number of sales over the last 6 months:  | 2   |
| Number of sales over the last 3 months:  | 2   |
|                                          |     |

## **Building Association Information**

Placido Mar Association, Inc 5200 N Flagler Drive # 1505 West Palm Beach, FL33407-2755 (561) 842-3233