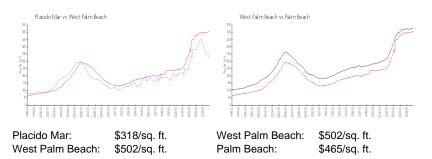

#### **Inventory for Sale**

| Placido Mar     | 6% |
|-----------------|----|
| West Palm Beach | 4% |
| Palm Beach      | 4% |

## Avg. Time to Close Over Last 12 Months

| Placido Mar     | 86 days |
|-----------------|---------|
| West Palm Beach | 56 days |
| Palm Beach      | 62 days |