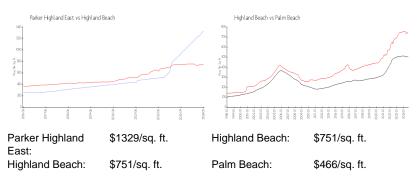

#### **Market Information**

#### **Inventory for Sale**

| Parker Highland East | 8% |
|----------------------|----|
| Highland Beach       | 4% |
| Palm Beach           | 4% |

## Avg. Time to Close Over Last 12 Months

| Parker Highland East | n/a     |
|----------------------|---------|
| Highland Beach       | 67 days |
| Palm Beach           | 60 days |