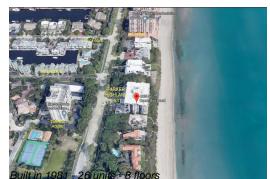

# Unit 7-B - Parker Highland East

7-B - 4605 S Ocean Blvd, Highland Beach, FL, Palm Beach 33487

## **Building Information**

| Number of units:                         | 26 |
|------------------------------------------|----|
| Number of active listings for rent:      | 0  |
| Number of active listings for sale:      | 2  |
| Building inventory for sale:             | 7% |
| Number of sales over the last 12 months: | 1  |
| Number of sales over the last 6 months:  | 1  |
| Number of sales over the last 3 months:  | 0  |