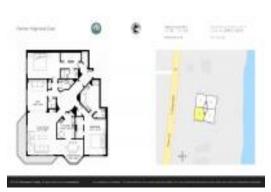

# Unit 7-B - Parker Highland East

7-B - 4605 S Ocean Blvd, Highland Beach, FL, Palm Beach 33487

## **Unit Information**

| MLS Number:<br>Status:<br>Size: | RX-11006557<br>Active<br>2,600 Sq ft.    |
|---------------------------------|------------------------------------------|
| Bedrooms:                       | 3                                        |
| Full Bathrooms:                 | 3                                        |
| Half Bathrooms:                 | 1                                        |
| Parking Spaces:                 | Garage - Attached, Guest, Under Building |
| View:                           | City,Ocean,Pool                          |
| List Price:                     | \$3,999,900                              |
| List PPSF:                      | \$1,538                                  |
| Valuated Price:                 | \$3,053,000                              |
| Valuated PPSF:                  | \$1,174                                  |